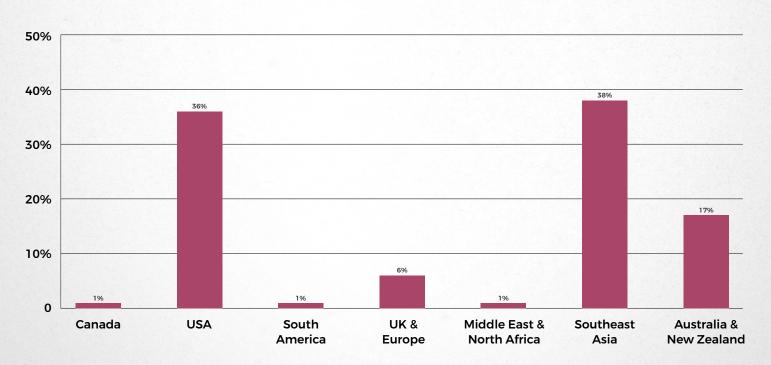

# Participant Breakdown by Region

Southeast Asia represents Japan, Singapore, South Korea, Philippines, Vietnam and Taiwan UK & Europe also includes data from 2 respondents from Russia.