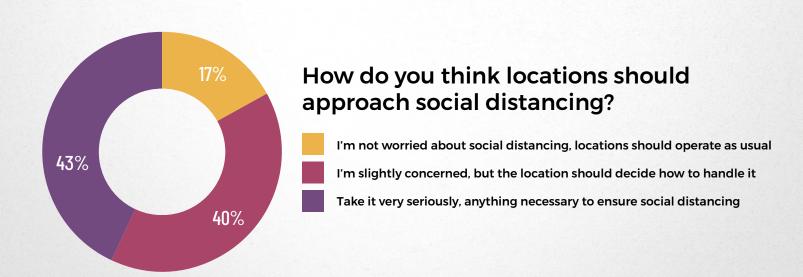

#### Concerns about visiting out-of-home entertainment venues

Note: respondents were allowed multiple choice on this question. Does not represent a percentage amount.