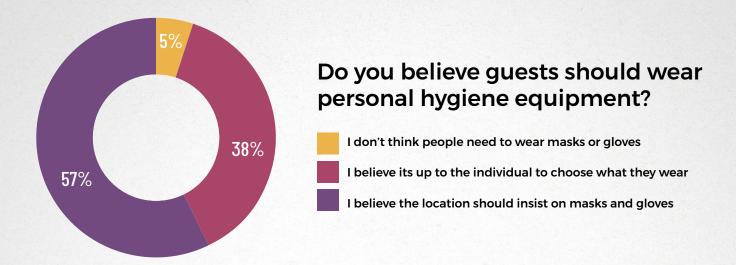

#### Concerns about visiting out-of-home entertainment venues

Note: respondents were allowed multiple choice on this question. Does not represent a percentage amount.