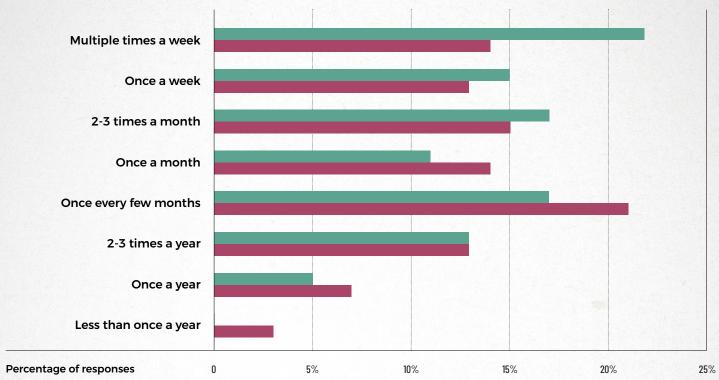

#### Number of average visits to a venue

#### Length of average single visit to a venue