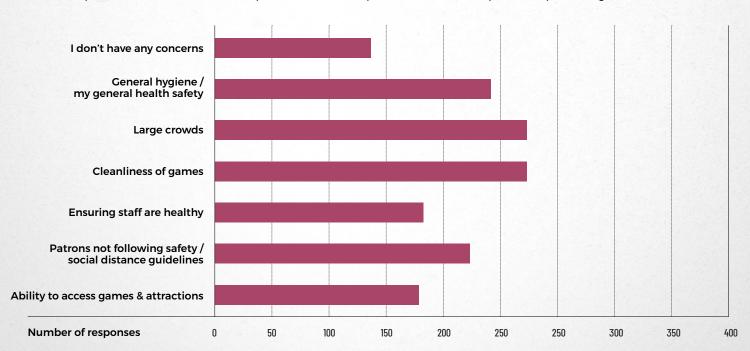

#### Concerns about visiting out-of-home entertainment venues

Note: respondents were allowed multiple choice on this question. Does not represent a percentage amount.