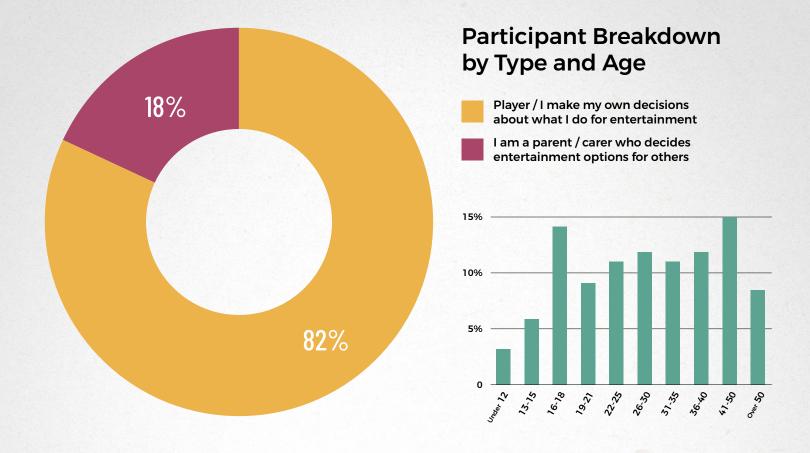

#### July 2020

Thank you to everyone who contributed their time and input to the Player's Voice Amusement Industry Survey, which was aimed at understanding consumer thoughts before and after COVID-19. The survey collected responses from over 500 consumers (parents and players) around the world during the last week of June 2020.