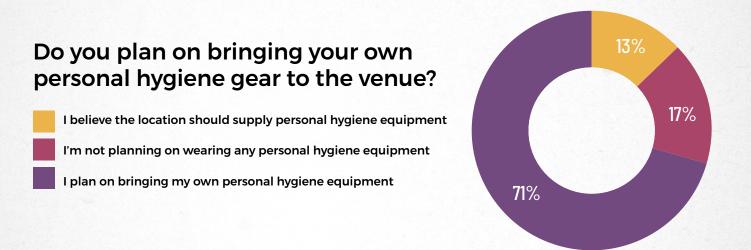

#### Concerns about visiting out-of-home entertainment venues

Note: respondents were allowed multiple choice on this question. Does not represent a percentage amount.