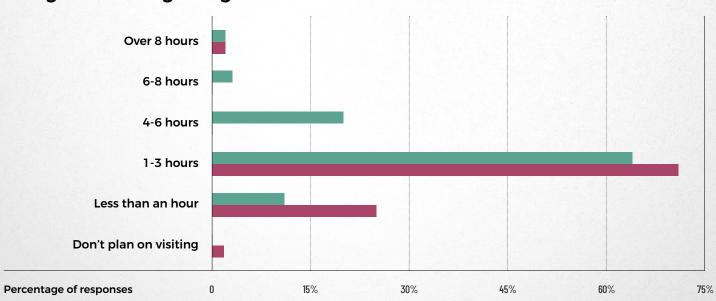

### Before and after COVID-19 visit length expectations

#### Length of average single visit to a venue