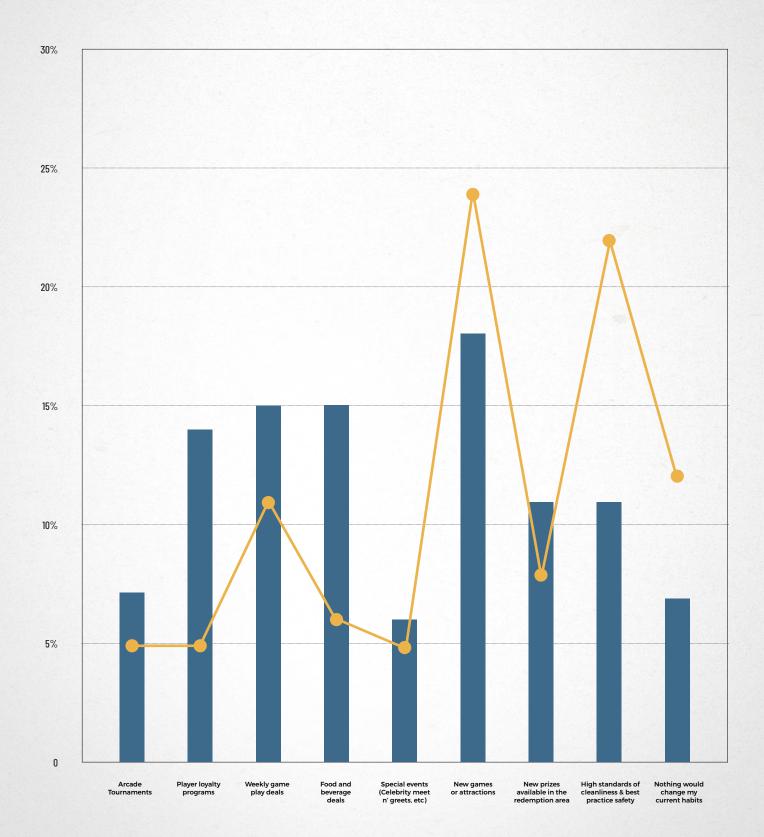

# Which of the following incentives might make you come back to a venue more often?

General incentives that would influence return visits Single most influential incentive

Follow @LAIGames across social media