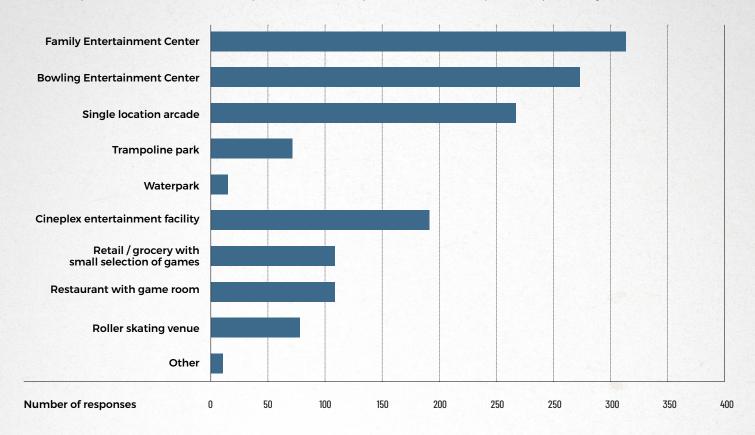

#### Types of locations represented (respondents say they visit)

Note: respondents were allowed multiple choice on this question. Does not represent a percentage amount.